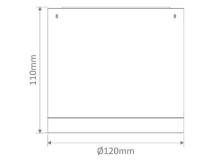

| 8 |       | • |
|---|-------|---|
|   |       |   |
|   |       |   |
|   | 6331W |   |

| POWER (W)              | 15W                                              |
|------------------------|--------------------------------------------------|
| COLOUR TEMPERATURE (K) | CCT SWITCH 3000K, 4000K, 5000K                   |
| DELIVERED LUMEN OUTPUT | 1600LM (15W, 4000K)                              |
| CRI                    | >90                                              |
| BEAM ANGLE (B)         | 24° Narrow / 36° Medium/ 45° Wide<br>/ 60° Flood |
| ROTATE ANGLE           | N/A                                              |
| IP RATING              | IP54                                             |
| FINISH (F)             | WHITE / BLACK / CUSTOM RAL                       |
| INSTALLATION           | SURFACE MOUNTED                                  |
| DIMMING OPTIONS        | STANDARD PHASE CUT<br>(LEADING OR TRAILING EDGE) |
| DRIVER                 | 240V INTERGRAL                                   |
| CUT OUT                | N/A                                              |