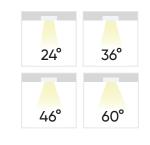

| 8 |       | • |
|---|-------|---|
|   |       |   |
|   |       |   |
|   | 6331W |   |

| POWER (W)              | 15W                                              |
|------------------------|--------------------------------------------------|
| COLOUR TEMPERATURE (K) | CCT SWITCH 3000K, 4000K, 5000K                   |
| DELIVERED LUMEN OUTPUT | 1600LM (15W, 4000K)                              |
| CRI                    | >90                                              |
| BEAM ANGLE (B)         | 24° Narrow / 36° Medium/ 45° Wide<br>/ 60° Flood |
| ROTATE ANGLE           | N/A                                              |
| IP RATING              | IP54                                             |
| FINISH (F)             | WHITE / BLACK / CUSTOM RAL                       |
| INSTALLATION           | SURFACE MOUNTED                                  |
| DIMMING OPTIONS        | STANDARD PHASE CUT<br>(LEADING OR TRAILING EDGE) |
| DRIVER                 | 240V INTERGRAL                                   |
| CUT OUT                | N/A                                              |