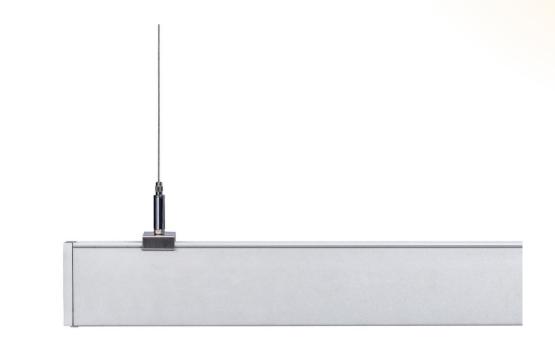

## Sub info here

A moderate linear light ideal for suspending or surface mounting with in office, school, museum or hotel application. Available with dimming, DALI connection and custom finishes. Comes standard with Opal PMMA Diffuser, with low glare options available. Also available in Surface, Wall and Track mount, with both direct, indirect and direct/indirect illumination options.