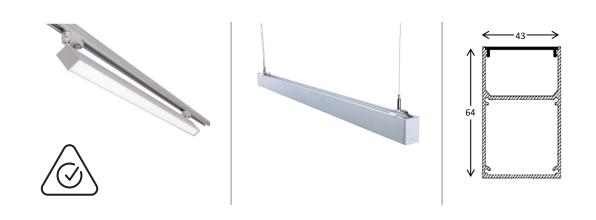

| POWER (W)              | 15W / 30W PER METER (CUSTOM<br>AVAILABLE) |
|------------------------|-------------------------------------------|
| COLOUR TEMPERATURE (K) | 2700K / 3000K / 4000K / 6000K / RGB       |
| DELIVERED LUMEN OUTPUT | 1270lm/m (15W), 2521lm/m (30W/m)          |
| CRI                    | >90                                       |
| BEAM ANGLE (B)         | W43 x H64 x Custom Lengths                |
| ROTATE ANGLE           | N/A                                       |
| IP RATING              | IP20                                      |
| FINISH (F)             | WHITE /BLACK/ CUSTOM RAL                  |
| INSTALLATION           | SURFACE / WALL MOUNT / PENDANT / TRACK    |
| DIMMING OPTIONS        | DALI OPTION AVAILABLE                     |
| DRIVER                 | 240V INTEGRAL                             |
| STANDARD LENGTH        | CUSTOM                                    |