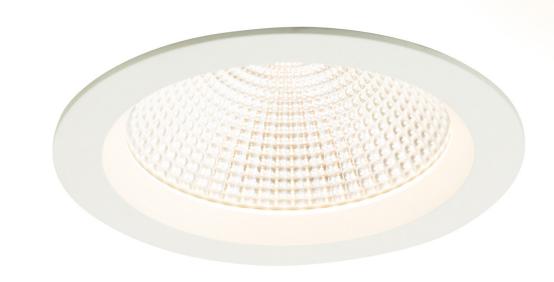

## Draco Downlight

25W (IP54)

A larger conventional downlight design with precise light distribution, high lumen output and soft illumination. With an IP54 rating this versatile downlight can be applied for general lighting use as well as within wet areas. The Draco has a larger cut-out and low profile and is easy to install.