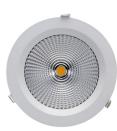

## Draco Downlight

25W (IP54)

A larger conventional downlight design with precise light distribution, high lumen output and soft illumination. With an IP54 rating this versatile downlight can be applied for general lighting use as well as within wet areas. The Draco has a larger cut-out and low profile and is easy to install.

Perfect for use in higher ceilings, wet areas and industrial kitchens.

| POWER (W)              | 25W                                                                       |
|------------------------|---------------------------------------------------------------------------|
| COLOUR TEMPERATURE (K) | 3000K / 4000K / 5000K                                                     |
| DELIVERED LUMEN OUTPUT | 2875lm (4000K)                                                            |
| CRI                    | >90+                                                                      |
| BEAM ANGLE (B)         | 60°                                                                       |
| ROTATE ANGLE           | N/A                                                                       |
| IP RATING              | IP54                                                                      |
| FINISH (F)             | WHITE /BLACK/ CUSTOM RAL                                                  |
| INSTALLATION           | RECESSED                                                                  |
| DIMMING OPTIONS        | STANDARD PHASE CUT<br>(LEADING OR TRAILING EDGE)<br>DALI OPTION AVAILABLE |
| DRIVER                 | 240V REMOTE                                                               |
| CUT OUT                | 165 MM                                                                    |