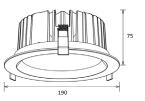

Perfect for use in higher ceilings, wet areas and industrial kitchens.

| POWER (W)              | 25W                                                                       |
|------------------------|---------------------------------------------------------------------------|
| COLOUR TEMPERATURE (K) | 3000K / 4000K / 5000K                                                     |
| DELIVERED LUMEN OUTPUT | 2875lm (4000K)                                                            |
| CRI                    | >90+                                                                      |
| BEAM ANGLE (B)         | 60°                                                                       |
| ROTATE ANGLE           | N/A                                                                       |
| IP RATING              | IP54                                                                      |
| FINISH (F)             | WHITE /BLACK/ CUSTOM RAL                                                  |
| INSTALLATION           | RECESSED                                                                  |
| DIMMING OPTIONS        | STANDARD PHASE CUT<br>(LEADING OR TRAILING EDGE)<br>DALI OPTION AVAILABLE |
| DRIVER                 | 240V REMOTE                                                               |
| CUT OUT                | 165 MM                                                                    |