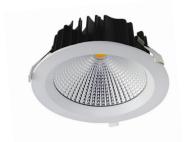

## Draco Downlight

25W (IP54)

A larger conventional downlight design with precise light distribution, high lumen output and soft illumination. With an IP54 rating this versatile downlight can be applied for general lighting use as well as within wet areas. The Draco has a larger cut-out and low profile and is easy to install.

Perfect for use in higher ceilings, wet areas and industrial kitchens.

| POWER (W)              | 25W                                                                       |
|------------------------|---------------------------------------------------------------------------|
| COLOUR TEMPERATURE (K) | 3000K / 4000K / 5000K                                                     |
| DELIVERED LUMEN OUTPUT | 2875lm (4000K)                                                            |
| CRI                    | >90+                                                                      |
| BEAM ANGLE (B)         | 60°                                                                       |
| ROTATE ANGLE           | N/A                                                                       |
| IP RATING              | IP54                                                                      |
| FINISH (F)             | WHITE /BLACK/ CUSTOM RAL                                                  |
| INSTALLATION           | RECESSED                                                                  |
| DIMMING OPTIONS        | STANDARD PHASE CUT<br>(LEADING OR TRAILING EDGE)<br>DALI OPTION AVAILABLE |
| DRIVER                 | 240V REMOTE                                                               |
| CUT OUT                | 165 MM                                                                    |