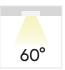

Perfect for use in higher ceilings, wet areas and industrial kitchens.

| POWER (W)              | 25W                                                                       |
|------------------------|---------------------------------------------------------------------------|
| COLOUR TEMPERATURE (K) | 3000K / 4000K / 5000K                                                     |
| DELIVERED LUMEN OUTPUT | 2875lm (4000K)                                                            |
| CRI                    | >90+                                                                      |
| BEAM ANGLE (B)         | 60°                                                                       |
| ROTATE ANGLE           | N/A                                                                       |
| IP RATING              | IP54                                                                      |
| FINISH (F)             | WHITE /BLACK/ CUSTOM RAL                                                  |
| INSTALLATION           | RECESSED                                                                  |
| DIMMING OPTIONS        | STANDARD PHASE CUT<br>(LEADING OR TRAILING EDGE)<br>DALI OPTION AVAILABLE |
| DRIVER                 | 240V REMOTE                                                               |
| CUT OUT                | 165 MM                                                                    |