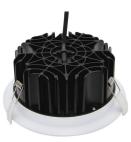

## Draco Downlight

25W (IP54)

A larger conventional downlight design with precise light distribution, high lumen output and soft illumination. With an IP54 rating this versatile downlight can be applied for general lighting use as well as within wet areas. The Draco has a larger cut-out and low profile and is easy to install.

Perfect for use in higher ceilings, wet areas and industrial kitchens.

| POWER (W)              | 25W                                                                       |
|------------------------|---------------------------------------------------------------------------|
| COLOUR TEMPERATURE (K) | 3000K / 4000K / 5000K                                                     |
| DELIVERED LUMEN OUTPUT | 2875lm (4000K)                                                            |
| CRI                    | >90+                                                                      |
| BEAM ANGLE (B)         | 60°                                                                       |
| ROTATE ANGLE           | N/A                                                                       |
| IP RATING              | IP54                                                                      |
| FINISH (F)             | WHITE /BLACK/ CUSTOM RAL                                                  |
| INSTALLATION           | RECESSED                                                                  |
| DIMMING OPTIONS        | STANDARD PHASE CUT<br>(LEADING OR TRAILING EDGE)<br>DALI OPTION AVAILABLE |
| DRIVER                 | 240V REMOTE                                                               |
| CUT OUT                | 165 MM                                                                    |