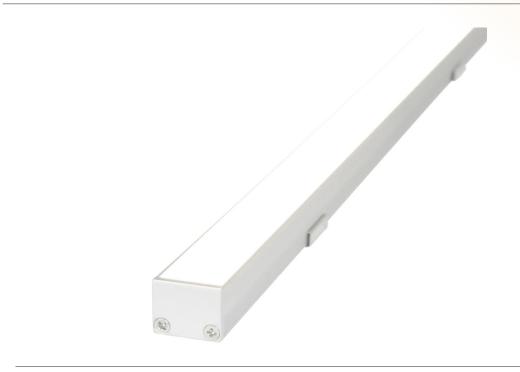

## Endana

10W - 20W

A small high quality linear profile perfect for creating light effects under benches, tables, within shelving, along coves. With the option to install using adjustable clips, the light can be directed within a 180° rotation. This is particularly perfect for cove lighting.