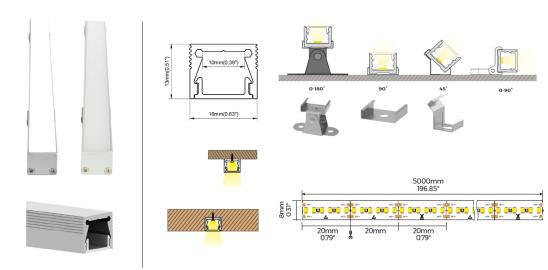

| POWER (W)              | 9.6W / 14.4W / 19.2W / 24W - PER<br>METER                                 |
|------------------------|---------------------------------------------------------------------------|
| COLOUR TEMPERATURE (K) | 2700K / 3000K / 4000K / 6000K /<br>RGB                                    |
| DELIVERED LUMEN OUTPUT | 1050lm/m (CRI>90, 14W/m, 4000K)<br>710lm/m (CRI>90, 9w/m, 4000K)          |
| CRI                    | >90                                                                       |
| BEAM ANGLE (B)         | 90° Wide                                                                  |
| ROTATE ANGLE           | Available with rotating clips.                                            |
| IP RATING              | IP20                                                                      |
| FINISH (F)             | WHITE /BLACK/ CUSTOM RAL                                                  |
| INSTALLATION           | SURFACE MOUNTED OR RECESSED                                               |
| DIMMING OPTIONS        | STANDARD PHASE CUT<br>(LEADING OR TRAILING EDGE)<br>DALI OPTION AVAILABLE |
| DRIVER                 | 240V REMOTE                                                               |
| STANDARD LENGHTH       | 2.5M                                                                      |