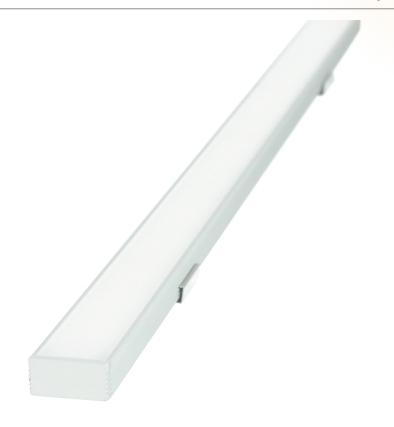

## Libra

10W -15W

A small high quality linear profile perfect for creating light effects under benches, tables, within shelving, along coves. With the option to install using adjustable clips, the light can be directed within a 180° rotation. This is particularly perfect for cove lighting.