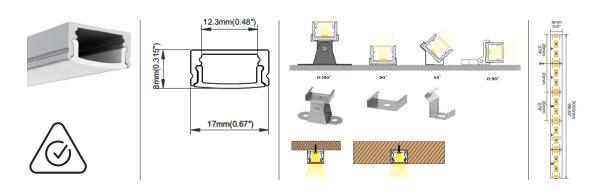

| POWER (W)              | 9.6W / 14.4W / 19.2W—PER METER                                            |
|------------------------|---------------------------------------------------------------------------|
| COLOUR TEMPERATURE (K) | 2700K / 3000K / 4000K / 6000K /<br>RGB                                    |
| DELIVERED LUMEN OUTPUT | 1134lm/m (CRI>90, 13W/m, 4000K)                                           |
| CRI                    | >90                                                                       |
| BEAM ANGLE (B)         | 120° Wide                                                                 |
| ROTATE ANGLE           | Available with rotating clips.                                            |
| IP RATING              | IP20                                                                      |
| FINISH (F)             | WHITE /BLACK/ CUSTOM RAL                                                  |
| INSTALLATION           | SURFACE MOUNTED OR RECESSED                                               |
| DIMMING OPTIONS        | STANDARD PHASE CUT (LEADING<br>OR TRAILING EDGE) DALI OPTION<br>AVAILABLE |
| DRIVER                 | 240V REMOTE                                                               |
| STANDARD LENGHTH       | 2.5M                                                                      |