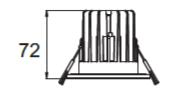

| POWER (W)              | 9W/ 12W                                                                   |
|------------------------|---------------------------------------------------------------------------|
| COLOUR TEMPERATURE (K) | 2700K / 3000K / 4000K                                                     |
| DELIVERED LUMEN OUTPUT | 540lm (9W, 3000K) 600lm (9W, 4000K)                                       |
| CRI                    | >90+                                                                      |
| BEAM ANGLE (B)         | 20° Narrow / 40° Medium / 55° Wide                                        |
| ROTATE ANGLE           | Fixed                                                                     |
| IP RATING              | IP65 and Fire Rated                                                       |
| FINISH (F)             | WHITE /BLACK/ CUSTOM RAL                                                  |
| INSTALLATION           | RECESSED                                                                  |
| DIMMING OPTIONS        | STANDARD PHASE CUT (LEADING<br>OR TRAILING EDGE) DALI OPTION<br>AVAILABLE |
| DRIVER                 | 240V REMOTE                                                               |
| CUT OUT                | 65MM                                                                      |