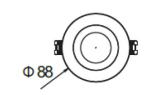

| POWER (W)              | 9W/ 12W                                                                   |
|------------------------|---------------------------------------------------------------------------|
| COLOUR TEMPERATURE (K) | 2700K / 3000K / 4000K                                                     |
| DELIVERED LUMEN OUTPUT | 540lm (9W, 3000K) 600lm (9W, 4000K)                                       |
| CRI                    | >90+                                                                      |
| BEAM ANGLE (B)         | 20° Narrow / 40° Medium / 55° Wide                                        |
| ROTATE ANGLE           | Fixed                                                                     |
| IP RATING              | IP65 and Fire Rated                                                       |
| FINISH (F)             | WHITE /BLACK/ CUSTOM RAL                                                  |
| INSTALLATION           | RECESSED                                                                  |
| DIMMING OPTIONS        | STANDARD PHASE CUT (LEADING<br>OR TRAILING EDGE) DALI OPTION<br>AVAILABLE |
| DRIVER                 | 240V REMOTE                                                               |
| CUT OUT                | 65MM                                                                      |