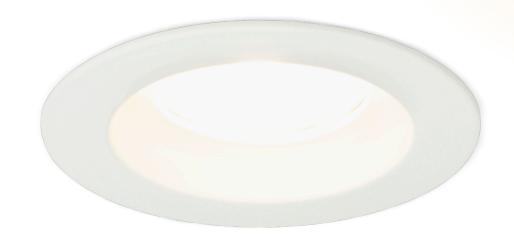

## **Pandora** Downlight

10W (IP65)

Waterproof downlight with high efficacy and long lifespan for use in wet and fire prone areas. The integrated reflector provides an homogeneous and precise light distribution. The Pandora has a smaller cut-out and is easy to install. Available in SMD on request.