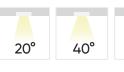

| POWER (W)              | 9W/ 12W                                                                   |
|------------------------|---------------------------------------------------------------------------|
| COLOUR TEMPERATURE (K) | 2700K / 3000K / 4000K                                                     |
| DELIVERED LUMEN OUTPUT | 540lm (9W, 3000K) 600lm (9W, 4000K)                                       |
| CRI                    | >90+                                                                      |
| BEAM ANGLE (B)         | 20° Narrow / 40° Medium / 55° Wide                                        |
| ROTATE ANGLE           | Fixed                                                                     |
| IP RATING              | IP65 and Fire Rated                                                       |
| FINISH (F)             | WHITE /BLACK/ CUSTOM RAL                                                  |
| INSTALLATION           | RECESSED                                                                  |
| DIMMING OPTIONS        | STANDARD PHASE CUT (LEADING<br>OR TRAILING EDGE) DALI OPTION<br>AVAILABLE |
| DRIVER                 | 240V REMOTE                                                               |
| CUT OUT                | 65MM                                                                      |