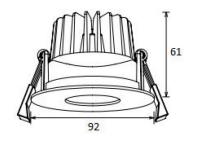

| POWER (W)              | 10W                                                                       |
|------------------------|---------------------------------------------------------------------------|
| COLOUR TEMPERATURE (K) | 2700K / 3000K / 4000K                                                     |
| DELIVERED LUMEN OUTPUT | 820lm (10W, 3000K)                                                        |
| CRI                    | >90+                                                                      |
| BEAM ANGLE (B)         | 36° Medium                                                                |
| ROTATE ANGLE           | TILTABLE 5°                                                               |
| IP RATING              | IP40 Indoor/Outdoor Use                                                   |
| FINISH (F)             | WHITE /BLACK/ CUSTOM RAL                                                  |
| INSTALLATION           | RECESSED                                                                  |
| DIMMING OPTIONS        | STANDARD PHASE CUT (LEADING<br>OR TRAILING EDGE) DALI OPTION<br>AVAILABLE |
| DRIVER                 | 240V REMOTE                                                               |
| сит оит                | 84MM                                                                      |