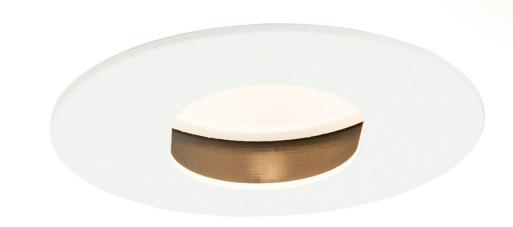

## Amara Downlight

10W

A contemporary elliptical design and available with interchangeable soft beam lens and and/or honeycomb louvre options, this downlight provides the next level of sophistication. Suited to standard ceiling heights within commercial or residential projects the Amara will provide a subtle ambient illumination that can be directed up to 23°.