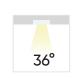

| POWER (W)              | 10W                                                                       |
|------------------------|---------------------------------------------------------------------------|
| COLOUR TEMPERATURE (K) | 2700K / 3000K / 4000K                                                     |
| DELIVERED LUMEN OUTPUT | 820lm (10W, 3000K)                                                        |
| CRI                    | >90+                                                                      |
| BEAM ANGLE (B)         | 36° Medium                                                                |
| ROTATE ANGLE           | TILTABLE 5°                                                               |
| IP RATING              | IP40 Indoor/Outdoor Use                                                   |
| FINISH (F)             | WHITE /BLACK/ CUSTOM RAL                                                  |
| INSTALLATION           | RECESSED                                                                  |
| DIMMING OPTIONS        | STANDARD PHASE CUT (LEADING<br>OR TRAILING EDGE) DALI OPTION<br>AVAILABLE |
| DRIVER                 | 240V REMOTE                                                               |
| сит оит                | 84MM                                                                      |