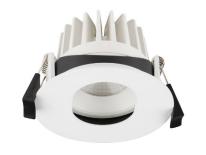

## Amara Downlight

10W

A contemporary elliptical design and available with interchangeable soft beam lens and and/or honeycomb louvre options, this downlight provides the next level of sophistication. Suited to standard ceiling heights within commercial or residential projects the Amara will provide a subtle ambient illumination that can be directed up to 23°.

| POWER (W)              | 10W                                                                       |
|------------------------|---------------------------------------------------------------------------|
| COLOUR TEMPERATURE (K) | 2700K / 3000K / 4000K                                                     |
| DELIVERED LUMEN OUTPUT | 820lm (10W, 3000K)                                                        |
| CRI                    | >90+                                                                      |
| BEAM ANGLE (B)         | 36° Medium                                                                |
| ROTATE ANGLE           | TILTABLE 5°                                                               |
| IP RATING              | IP40 Indoor/Outdoor Use                                                   |
| FINISH (F)             | WHITE /BLACK/ CUSTOM RAL                                                  |
| INSTALLATION           | RECESSED                                                                  |
| DIMMING OPTIONS        | STANDARD PHASE CUT (LEADING<br>OR TRAILING EDGE) DALI OPTION<br>AVAILABLE |
| DRIVER                 | 240V REMOTE                                                               |
| сит оит                | 84MM                                                                      |