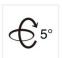

| POWER (W)              | 10W                                                                       |
|------------------------|---------------------------------------------------------------------------|
| COLOUR TEMPERATURE (K) | 2700K / 3000K / 4000K                                                     |
| DELIVERED LUMEN OUTPUT | 820lm (10W, 3000K)                                                        |
| CRI                    | >90+                                                                      |
| BEAM ANGLE (B)         | 36° Medium                                                                |
| ROTATE ANGLE           | TILTABLE 5°                                                               |
| IP RATING              | IP40 Indoor/Outdoor Use                                                   |
| FINISH (F)             | WHITE /BLACK/ CUSTOM RAL                                                  |
| INSTALLATION           | RECESSED                                                                  |
| DIMMING OPTIONS        | STANDARD PHASE CUT (LEADING<br>OR TRAILING EDGE) DALI OPTION<br>AVAILABLE |
| DRIVER                 | 240V REMOTE                                                               |
| сит оит                | 84MM                                                                      |