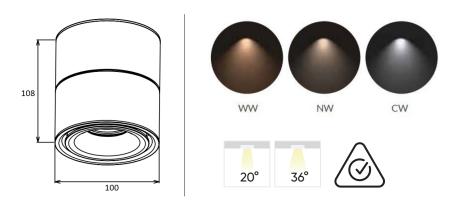

The Athena ideal for use in residential and commercial projects.

| POWER (W)              | 15W                            |
|------------------------|--------------------------------|
| COLOUR TEMPERATURE (K) | CCT SWITCH 3000K, 4000K, 5000K |
| DELIVERED LUMEN OUTPUT | 1550LM (15W, 4000K)            |
| CRI                    | >90                            |
| BEAM ANGLE (B)         | 20° Narrow / 36° Medium        |
| ROTATE ANGLE           | 320°                           |
| IP RATING              | IP20                           |
| FINISH (F)             | WHITE / BLACK / CUSTOM RAL     |
| INSTALLATION           | MOUNTED                        |
| DIMMING OPTIONS        | NON DIMMABLE                   |
| DRIVER                 | 240V INTERGRAL                 |
| CUT OUT                | N/A                            |