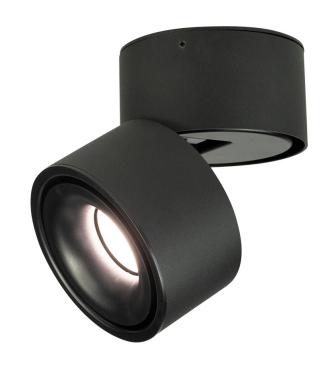

## **Athena**

**15W (CCT Adjustable** 

A refined surface mounted downlight suited to an extensive range of applications. Rotation of the lower half allows for mounting straight on a ceiling or sideways against a wall, rotating the lens downwards.