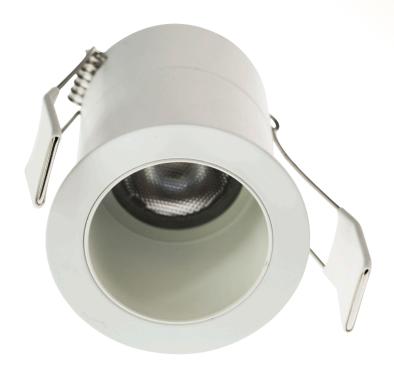

## Dot Downlight

2.5W, 8W

A compact chic and minimalistic deep downlight delivering complete glare control and visual comfort. With the sharp 18° beam angle, the light creates a subtle ambience. Position the beam over a feature, such as a statue, to give directed focus. Perfect for use in hotels, museums, jewellery and fashion stores and residential.