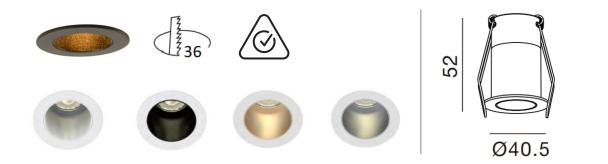

| POWER (W)              | 2.5W                                                                      |
|------------------------|---------------------------------------------------------------------------|
| COLOUR TEMPERATURE (K) | 2700K / 3000K / 4000K                                                     |
| DELIVERED LUMEN OUTPUT | 110lm (3000K), 120lm (4000K)                                              |
| CRI                    | >90+                                                                      |
| BEAM ANGLE (B)         | 18° Sharp / 30° Medium                                                    |
| ROTATE ANGLE           | N/A                                                                       |
| IP RATING              | IP20 Indoor Use                                                           |
| FINISH (F)             | WHITE /BLACK/ CUSTOM RAL                                                  |
| INSTALLATION           | RECESSED                                                                  |
| DIMMING OPTIONS        | STANDARD PHASE CUT (LEADING<br>OR TRAILING EDGE) DALI OPTION<br>AVAILABLE |
| DRIVER                 | 240V REMOTE                                                               |
| CUT OUT                | 36MM                                                                      |