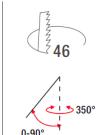

## 6W (Recessed)

A pull out downlight with a vertical rotation of 90° and horizontal rotation of 350° ideal for residential, retail, gallery or museum. The interchangeable beam angle options allow for focused or general illumination.

| POWER (W)              | 6W                                                                        |
|------------------------|---------------------------------------------------------------------------|
| COLOUR TEMPERATURE (K) | 2700K / 3000K / 4000K                                                     |
| DELIVERED LUMEN OUTPUT | 400lm (2700K), 420lm (3000K), 450lm<br>(4000K)                            |
| CRI                    | >90+                                                                      |
| BEAM ANGLE (B)         | 15° Sharp / 30° Medium / 55° Wide                                         |
| ROTATE ANGLE           | 90° vertical and 350° horizontal                                          |
| IP RATING              | IP20 Indoor Use                                                           |
| FINISH (F)             | WHITE /BLACK/ CUSTOM RAL                                                  |
| INSTALLATION           | RECESSED                                                                  |
| DIMMING OPTIONS        | STANDARD PHASE CUT (LEADING<br>OR TRAILING EDGE) DALI OPTION<br>AVAILABLE |
| DRIVER                 | 240V REMOTE                                                               |
| сит оит                | 46MM                                                                      |