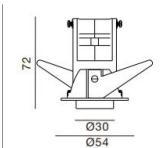

## 6W (Recessed)

A pull out downlight with a vertical rotation of 90° and horizontal rotation of 350° ideal for residential, retail, gallery or museum. The interchangeable beam angle options allow for focused or general illumination.

| POWER (W)              | 6W                                                                        |
|------------------------|---------------------------------------------------------------------------|
| COLOUR TEMPERATURE (K) | 2700K / 3000K / 4000K                                                     |
| DELIVERED LUMEN OUTPUT | 400lm (2700K), 420lm (3000K), 450lm<br>(4000K)                            |
| CRI                    | >90+                                                                      |
| BEAM ANGLE (B)         | 15° Sharp / 30° Medium / 55° Wide                                         |
| ROTATE ANGLE           | 90° vertical and 350° horizontal                                          |
| IP RATING              | IP20 Indoor Use                                                           |
| FINISH (F)             | WHITE /BLACK/ CUSTOM RAL                                                  |
| INSTALLATION           | RECESSED                                                                  |
| DIMMING OPTIONS        | STANDARD PHASE CUT (LEADING<br>OR TRAILING EDGE) DALI OPTION<br>AVAILABLE |
| DRIVER                 | 240V REMOTE                                                               |
| сит оит                | 46MM                                                                      |