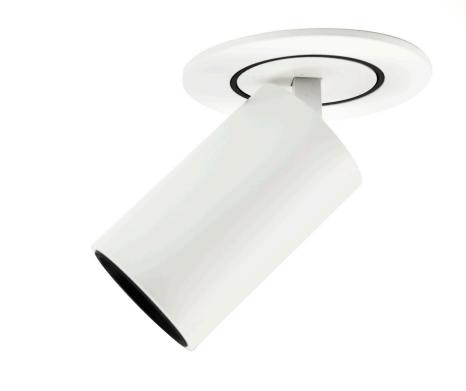

## 6W (Recessed)

A pull out downlight with a vertical rotation of 90° and horizontal rotation of 350° ideal for residential, retail, gallery or museum. The interchangeable beam angle options allow for focused or general illumination.