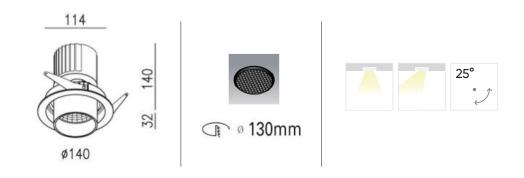

## Jocasta

10W (non-Extendable)

A pull out downlight ideal for retail, gallery or museum. The interchangeable beam angle options allow for focused or general illumination.

| POWER (W)              | 28W                                                                       |
|------------------------|---------------------------------------------------------------------------|
| COLOUR TEMPERATURE (K) | 3000K / 4000K                                                             |
| DELIVERED LUMEN OUTPUT | 2279lm (3000K) 2334lm (4000K)                                             |
| CRI                    | CRI >90+                                                                  |
| BEAM ANGLE (B)         | 20° Narrow / 33° Medium / 48°<br>Medium                                   |
| ROTATE ANGLE           | 25° Tilt                                                                  |
| IP RATING              | IP20                                                                      |
| FINISH (F)             | WHITE /BLACK/ CUSTOM RAL                                                  |
| INSTALLATION           | RECESSED                                                                  |
| DIMMING OPTIONS        | STANDARD PHASE CUT (LEADING<br>OR TRAILING EDGE) DALI OPTION<br>AVAILABLE |
| DRIVER                 | 240V REMOTE                                                               |
| CUT OUT                | 130 MM                                                                    |