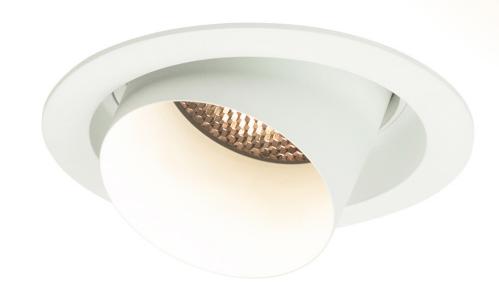

## Jocasta

10W (non-Extendable)

A pull out downlight ideal for retail, gallery or museum. The interchangeable beam angle options allow for focused or general illumination.

| POWER (W)              | 28W                                                                       |
|------------------------|---------------------------------------------------------------------------|
| COLOUR TEMPERATURE (K) | 3000K / 4000K                                                             |
| DELIVERED LUMEN OUTPUT | 2279lm (3000K) 2334lm (4000K)                                             |
| CRI                    | CRI >90+                                                                  |
| BEAM ANGLE (B)         | 20° Narrow / 33° Medium / 48°<br>Medium                                   |
| ROTATE ANGLE           | 25° Tilt                                                                  |
| IP RATING              | IP20                                                                      |
| FINISH (F)             | WHITE /BLACK/ CUSTOM RAL                                                  |
| INSTALLATION           | RECESSED                                                                  |
| DIMMING OPTIONS        | STANDARD PHASE CUT (LEADING<br>OR TRAILING EDGE) DALI OPTION<br>AVAILABLE |
| DRIVER                 | 240V REMOTE                                                               |
| CUT OUT                | 130 MM                                                                    |