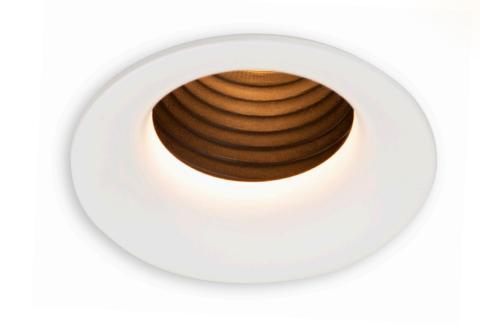

## Leonis Downlight

12W (Adjustable)

An elegant deep downlight delivering a soft illumination without light glare. The interchangeable module is manufacture with global lens technology delivering greater light consistency.

The Leonis provides the next level of downlight sophistication and is ideal for general use in standard ceiling heights.

| POWER (W)              | 12W / 15W (lower wattages available on request)                           |
|------------------------|---------------------------------------------------------------------------|
| COLOUR TEMPERATURE (K) | (K) 2700K / 3000K / 4000K                                                 |
| DELIVERED LUMEN OUTPUT | 1150lm (15W, CRI80, 3000K) 1200lm<br>(15W, CRI80, 4000K)                  |
| CRI                    | >90+                                                                      |
| BEAM ANGLE (B)         | 15°, 24° Narrow / 38° Medium / 55°<br>Wide                                |
| ROTATE ANGLE           | TILTABLE 23° for 360°                                                     |
| IP RATING              | IP20 Indoor Use                                                           |
| FINISH (F)             | WHITE /BLACK/ CUSTOM RAL                                                  |
| INSTALLATION           | RECESSED                                                                  |
| DIMMING OPTIONS        | STANDARD PHASE CUT (LEADING<br>OR TRAILING EDGE) DALI OPTION<br>AVAILABLE |
| DRIVER                 | 240V REMOTE                                                               |
| сит оит                | 75MM                                                                      |