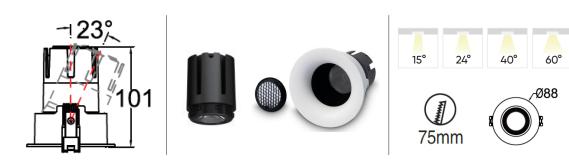

The Leonis provides the next level of downlight sophistication and is ideal for general use in standard ceiling heights.

| POWER (W)              | 12W / 15W (lower wattages available on request)                           |
|------------------------|---------------------------------------------------------------------------|
| COLOUR TEMPERATURE (K) | (K) 2700K / 3000K / 4000K                                                 |
| DELIVERED LUMEN OUTPUT | 1150lm (15W, CRI80, 3000K) 1200lm<br>(15W, CRI80, 4000K)                  |
| CRI                    | >90+                                                                      |
| BEAM ANGLE (B)         | 15°, 24° Narrow / 38° Medium / 55°<br>Wide                                |
| ROTATE ANGLE           | TILTABLE 23° for 360°                                                     |
| IP RATING              | IP20 Indoor Use                                                           |
| FINISH (F)             | WHITE /BLACK/ CUSTOM RAL                                                  |
| INSTALLATION           | RECESSED                                                                  |
| DIMMING OPTIONS        | STANDARD PHASE CUT (LEADING<br>OR TRAILING EDGE) DALI OPTION<br>AVAILABLE |
| DRIVER                 | 240V REMOTE                                                               |
| сит оит                | 75MM                                                                      |