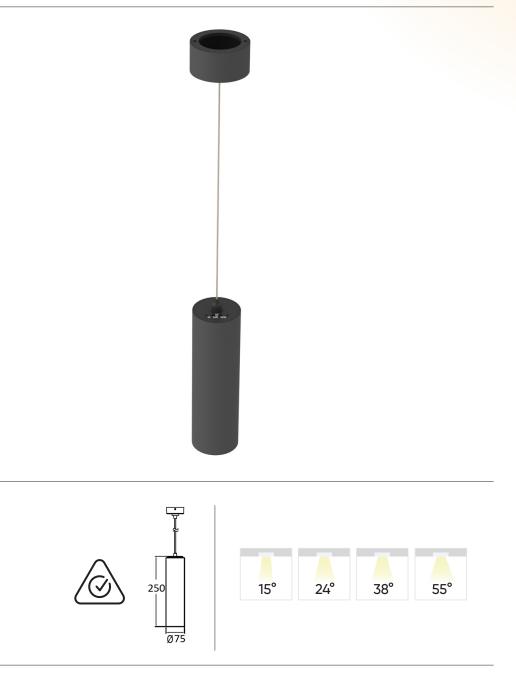

## Maia Pendant

15W (CCT Adjustable)

A modernist design available is square or round and the Maia pendant will a subtle ambience to any space. With various beam angles and reflector options, along with a honeycomb louvre for a softer beam of light this pendant is ideal for use in residential and commercial projects.

| POWER (W)              | 15W                                                                       |
|------------------------|---------------------------------------------------------------------------|
| COLOUR TEMPERATURE (K) | 2700K / 3000K / 4000K                                                     |
| DELIVERED LUMEN OUTPUT | 1250lm (15W, 4000K)                                                       |
| CRI                    | >90                                                                       |
| BEAM ANGLE (B)         | 24° Narrow / 36° Medium                                                   |
| ROTATE ANGLE           | N/A                                                                       |
| IP RATING              | IP20                                                                      |
| FINISH (F)             | WHITE /BLACK/ CUSTOM RAL                                                  |
| INSTALLATION           | MOUNTED / TRACK OPTION                                                    |
| DIMMING OPTIONS        | STANDARD PHASE CUT (LEADING<br>OR TRAILING EDGE) DALI OPTION<br>AVAILABLE |
| DRIVER                 | 240V INTEGRAL                                                             |
| CUT OUT                | N/A                                                                       |