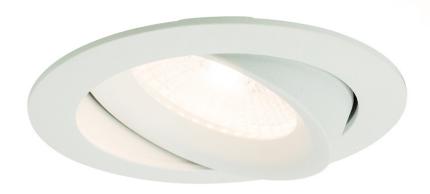

## Rhea Downlight

10W (Adjustable)

Slim Profile downlight with high efficacy and long lifespan for use in many areas. The integrated lens provides an homogeneous and precise light distribution. The Rhea has a smaller cut-out and is easy to install.