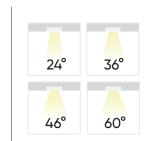

| POWER (W)              | 10W                                                                       |
|------------------------|---------------------------------------------------------------------------|
| COLOUR TEMPERATURE (K) | 3000K / 4000K / 5000K                                                     |
| DELIVERED LUMEN OUTPUT | 970LM + 5%                                                                |
| CRI                    | >90+                                                                      |
| BEAM ANGLE (B)         | 24° Narrow / 36° Medium / 45° Wide<br>/ 60° Flood                         |
| ROTATE ANGLE           | ADJUSTABLE                                                                |
| IP RATING              | IP20                                                                      |
| FINISH (F)             | WHITE /BLACK/ CUSTOM RAL                                                  |
| INSTALLATION           | RECESSED                                                                  |
| DIMMING OPTIONS        | STANDARD PHASE CUT (LEADING<br>OR TRAILING EDGE) DALI OPTION<br>AVAILABLE |
| DRIVER                 | 240V REMOTE                                                               |
| сит оит                | 85MM                                                                      |