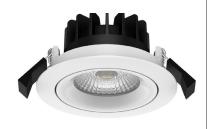

## Rhea Downlight

10W (Adjustable)

Slim Profile downlight with high efficacy and long lifespan for use in many areas. The integrated lens provides an homogeneous and precise light distribution. The Rhea has a smaller cut-out and is easy to install.