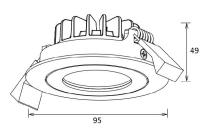

| POWER (W)              | 10W                                                                       |
|------------------------|---------------------------------------------------------------------------|
| COLOUR TEMPERATURE (K) | 3000K / 4000K / 5000K                                                     |
| DELIVERED LUMEN OUTPUT | 970LM + 5%                                                                |
| CRI                    | >90+                                                                      |
| BEAM ANGLE (B)         | 24° Narrow / 36° Medium / 45° Wide<br>/ 60° Flood                         |
| ROTATE ANGLE           | ADJUSTABLE                                                                |
| IP RATING              | IP20                                                                      |
| FINISH (F)             | WHITE /BLACK/ CUSTOM RAL                                                  |
| INSTALLATION           | RECESSED                                                                  |
| DIMMING OPTIONS        | STANDARD PHASE CUT (LEADING<br>OR TRAILING EDGE) DALI OPTION<br>AVAILABLE |
| DRIVER                 | 240V REMOTE                                                               |
| сит оит                | 85MM                                                                      |