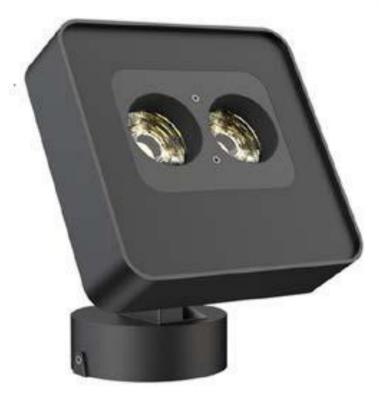

## Eryx Flood Light

24W

The Eryx flood light brings unparalleded brightnes and versatility to an outdoor space. Designed to illuminate large areas with precision, this advnaced fixture combines the latest LED technology with a sleek modern design.

| POWER (W)              | 24W                                   |
|------------------------|---------------------------------------|
| COLOUR TEMPERATURE (K) | 5000K                                 |
| DELIVERED LUMEN OUTPUT | 1700lm                                |
| CRI                    | >80                                   |
| BEAM ANGLE (B)         | 60° Medium                            |
| ROTATE ANGLE           | 355°                                  |
| IP RATING              | IP66                                  |
| FINISH (F)             | BLACK                                 |
| INSTALLATION           | SURFACE MOUNTED                       |
| DIMMING OPTIONS        | DIMMABLE OPTIONS AVAILABLE ON REQUEST |
| DRIVER                 | 220-240V INTEGRAL                     |
| сит оит                | N/A                                   |