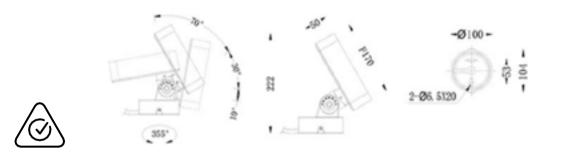

| POWER (W)              | 24W                                   |
|------------------------|---------------------------------------|
| COLOUR TEMPERATURE (K) | 5000K                                 |
| DELIVERED LUMEN OUTPUT | 1700lm                                |
| CRI                    | >80                                   |
| BEAM ANGLE (B)         | 60° Medium                            |
| ROTATE ANGLE           | 355°                                  |
| IP RATING              | IP66                                  |
| FINISH (F)             | BLACK                                 |
| INSTALLATION           | SURFACE MOUNTED                       |
| DIMMING OPTIONS        | DIMMABLE OPTIONS AVAILABLE ON REQUEST |
| DRIVER                 | 220-240V INTEGRAL                     |
| сит оит                | N/A                                   |