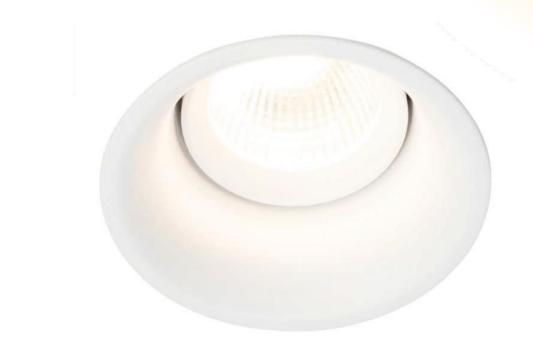

## Carina Downlight

9W / 15W

A classically understated deep downlight set within a small trim delivering reduced glare. Adjustable up to 25° and a 360° rotation, this downlight allows multi-directional illumination, with interchangeable module and beam angle options .

The Carina is perfect for general use in standard ceiling heights.

| POWER (W)              | 9W / 15W                                                                  |
|------------------------|---------------------------------------------------------------------------|
| COLOUR TEMPERATURE (K) | 3CCT ADJUST 3000K / 3500K / 4000K                                         |
| DELIVERED LUMEN OUTPUT | 660lm (3000K) 708lm (4000K)                                               |
| CRI                    | >90+                                                                      |
| BEAM ANGLE (B)         | 15° Sharp / 24° Narrow / 38° Medium<br>/ 60° Wide                         |
| ROTATE ANGLE           | 25° for 360°                                                              |
| IP RATING              | IP20 Indoor Use                                                           |
| FINISH (F)             | WHITE /BLACK/ CUSTOM RAL                                                  |
| INSTALLATION           | RECESSED                                                                  |
| DIMMING OPTIONS        | STANDARD PHASE CUT (LEADING<br>OR TRAILING EDGE) DALI OPTION<br>AVAILABLE |
| DRIVER                 | 240V REMOTE                                                               |
| CUT OUT                | 90MM                                                                      |