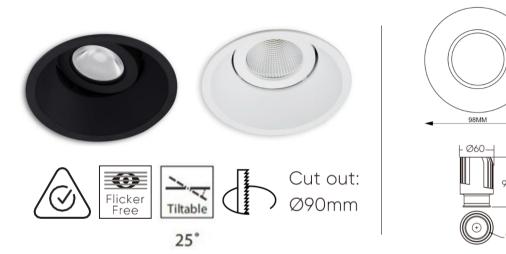

## Carina Downlight

9W / 15W

A classically understated deep downlight set within a small trim delivering reduced glare. Adjustable up to 25° and a 360° rotation, this downlight allows multi-directional illumination, with interchangeable module and beam angle options .

The Carina is perfect for general use in standard ceiling heights.

| POWER (W)              | 9W / 15W                                                                  |
|------------------------|---------------------------------------------------------------------------|
| COLOUR TEMPERATURE (K) | 3CCT ADJUST 3000K / 3500K / 4000K                                         |
| DELIVERED LUMEN OUTPUT | 660lm (3000K) 708lm (4000K)                                               |
| CRI                    | >90+                                                                      |
| BEAM ANGLE (B)         | 15° Sharp / 24° Narrow / 38° Medium<br>/ 60° Wide                         |
| ROTATE ANGLE           | 25° for 360°                                                              |
| IP RATING              | IP20 Indoor Use                                                           |
| FINISH (F)             | WHITE /BLACK/ CUSTOM RAL                                                  |
| INSTALLATION           | RECESSED                                                                  |
| DIMMING OPTIONS        | STANDARD PHASE CUT (LEADING<br>OR TRAILING EDGE) DALI OPTION<br>AVAILABLE |
| DRIVER                 | 240V REMOTE                                                               |
| CUT OUT                | 90MM                                                                      |