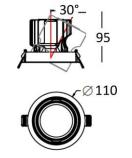

| POWER (W)              | 25W                                                                       |
|------------------------|---------------------------------------------------------------------------|
| COLOUR TEMPERATURE (K) | 2700K / 3000K / 4000K                                                     |
| DELIVERED LUMEN OUTPUT | 2500lm (3000K), 3250lm (4000K)                                            |
| CRI                    | 90+                                                                       |
| BEAM ANGLE (B)         | 15° Sharp / 24° Narrow / 38° Medium / 60°<br>Wide                         |
| ROTATE ANGLE           | TILTABLE 30° for 350°                                                     |
| IP RATING              | IP20 Indoor Use                                                           |
| FINISH (F)             | WHITE /BLACK/ CUSTOM RAL                                                  |
| INSTALLATION           | RECESSED                                                                  |
| DIMMING OPTIONS        | STANDARD PHASE CUT (LEADING<br>OR TRAILING EDGE) DALI OPTION<br>AVAILABLE |
| DRIVER                 | 240V REMOTE                                                               |
| CUT OUT                | 95MM                                                                      |