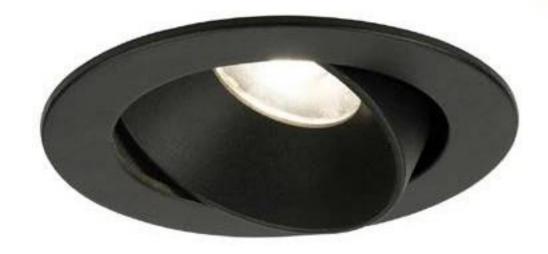

## Corvus Downlight

25W (Adjustable)

A moderately sized downlight at 24W and adjustable up to 30° on a 350° rotation, this versatile fitting can be used in retail, restaurant, hotel and museum projects. Best suited for medium to high ceilings, the Corvus can be used for highlighting (e.g. merchandise, artwork) or general lighting. The Taurus comes with interchangable beam angle options and/or a honeycomb louvre to reduce reflected light glare over high shine surfaces.