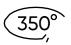

## Corvus Downlight

25W (Adjustable)

A moderately sized downlight at 24W and adjustable up to 30° on a 350° rotation, this versatile fitting can be used in retail, restaurant, hotel and museum projects. Best suited for medium to high ceilings, the Corvus can be used for highlighting (e.g. merchandise, artwork) or general lighting. The Taurus comes with interchangable beam angle options and/or a honeycomb louvre to reduce reflected light glare over high shine surfaces.

| POWER (W)              | 25W                                                                       |
|------------------------|---------------------------------------------------------------------------|
| COLOUR TEMPERATURE (K) | 2700K / 3000K / 4000K                                                     |
| DELIVERED LUMEN OUTPUT | 2500lm (3000K), 3250lm (4000K)                                            |
| CRI                    | 90+                                                                       |
| BEAM ANGLE (B)         | 15° Sharp / 24° Narrow / 38° Medium / 60°<br>Wide                         |
| ROTATE ANGLE           | TILTABLE 30° for 350°                                                     |
| IP RATING              | IP20 Indoor Use                                                           |
| FINISH (F)             | WHITE /BLACK/ CUSTOM RAL                                                  |
| INSTALLATION           | RECESSED                                                                  |
| DIMMING OPTIONS        | STANDARD PHASE CUT (LEADING<br>OR TRAILING EDGE) DALI OPTION<br>AVAILABLE |
| DRIVER                 | 240V REMOTE                                                               |
| CUT OUT                | 95MM                                                                      |