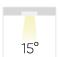

| POWER (W)              | 25W                                                                       |
|------------------------|---------------------------------------------------------------------------|
| COLOUR TEMPERATURE (K) | 2700K / 3000K / 4000K                                                     |
| DELIVERED LUMEN OUTPUT | 2500lm (3000K), 3250lm (4000K)                                            |
| CRI                    | 90+                                                                       |
| BEAM ANGLE (B)         | 15° Sharp / 24° Narrow / 38° Medium / 60°<br>Wide                         |
| ROTATE ANGLE           | TILTABLE 30° for 350°                                                     |
| IP RATING              | IP20 Indoor Use                                                           |
| FINISH (F)             | WHITE /BLACK/ CUSTOM RAL                                                  |
| INSTALLATION           | RECESSED                                                                  |
| DIMMING OPTIONS        | STANDARD PHASE CUT (LEADING<br>OR TRAILING EDGE) DALI OPTION<br>AVAILABLE |
| DRIVER                 | 240V REMOTE                                                               |
| CUT OUT                | 95MM                                                                      |